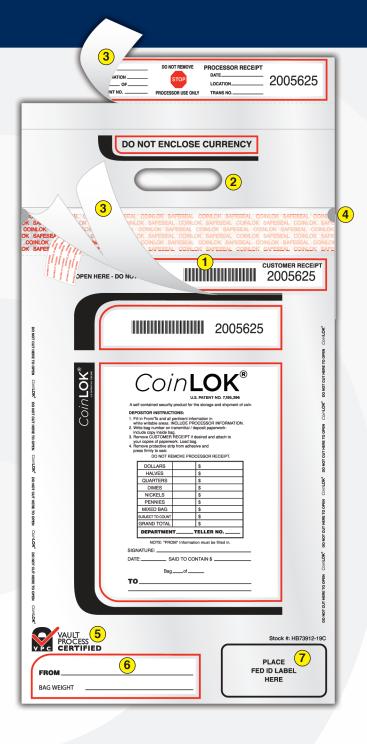

## **FEATURES:**

- High visability FED-compliant barcodes provides larger target for handheld scanners. Large videovisual numbers are easily viewed by security cameras for audit trail.
- 2 Reinforced die-cut handle with triple ply film.
- Dual receipts for customer or process use.
- LokSpot-weld feature eliminates bag tear on seams when loading.
- Strong, low-slip specially formulated VPC film technology.
- 6 FED required bag shipment write on area.
- FED ID label placement area.
  - Low slip film for easy stacking.
  - Can be customized for client convenience.