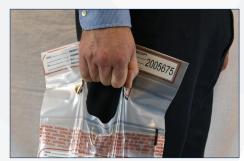

Designed for simple one time use, these innovative coin bags are easy to use and fit all major coin counters and sorters. The option of a 2nd reinforced handle increases operator comfort and safety. An aggressive tamper resistant adhesive closure secures against tampering and provides security while in transit. CoinLok coin bags are preferred and endorsed by major armored couriers.

#### **KEY FEATURES:**

Reinforced die-cut handle with triple ply film

2-handle option available for improved lifting ability

Large, highly visible sequential numbering and barcode.